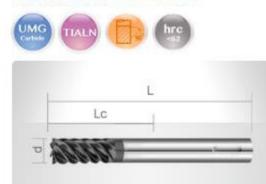

#### + 6 flutes End Mills for Finishing

| d   | D  | Ic | L   |
|-----|----|----|-----|
| Φ4  | 6  | 10 | 50  |
| Φ5  | 6  | 15 | 50  |
| Φ6  | 6  | 15 | 50  |
| Φ8  | 8  | 20 | 60  |
| Φ10 | 10 | 25 | 75  |
| Φ12 | 12 | 30 | 75  |
| Ф14 | 14 | 35 | 83  |
| Ф16 | 16 | 40 | 100 |
| Φ18 | 18 | 40 | 100 |
| Φ20 | 20 | 45 | 100 |
| Φ25 | 25 | 45 | 110 |