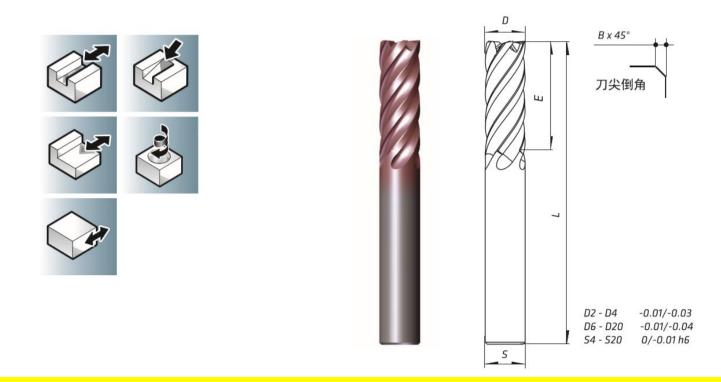

# GPSF5 规格尺寸

### KHTOOLS END MILLS IN CHINA

| EDP NO.     | D   | S  | E  | L   | В    | Price |
|-------------|-----|----|----|-----|------|-------|
| GPSF5-D2.0  | 2   | 4  | 6  | 50  | 0.1  |       |
| GPSF5-D2.5  | 2.5 | 4  | 8  | 50  | 0.1  |       |
| GPSF5-D3.0  | 3   | 4  | 8  | 50  | 0.15 |       |
| GPSF5-D4.0  | 4   | 4  | 11 | 50  | 0.15 |       |
| GPSF5-D5.0  | 5   | 5  | 13 | 50  | 0.15 |       |
| GPSF5-D6.0  | 6   | 6  | 16 | 50  | 0.2  |       |
| GPSF5-D8.0  | 8   | 8  | 20 | 60  | 0.2  |       |
| GPSF5-D10.0 | 10  | 10 | 22 | 72  | 0.2  |       |
| GPSF5-D12.0 | 12  | 12 | 26 | 75  | 0.2  |       |
| GPSF5-D14.0 | 14  | 14 | 32 | 90  | 0.2  |       |
| GPSF5-D16.0 | 16  | 16 | 38 | 100 | 0.2  |       |
| GPSF5-D20.0 | 20  | 20 | 38 | 100 | 0.2  |       |