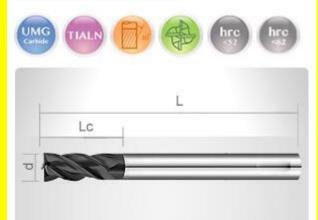

## GPSF4 规格尺寸

### KHTOOLS END MILLS IN CHINA

| EDP NO.          | D   | s  | E  | L   | В    | Price |
|------------------|-----|----|----|-----|------|-------|
| GPSF4-D1.0       | 1   | 4  | 3  | 50  | 0.1  |       |
| GPSF4-D2.0       | 2   | 4  | 6  | 50  | 0.1  |       |
| GPSF4-D2.5       | 2.5 | 4  | 8  | 50  | 0.1  |       |
| GPSF4-D3.0       | 3   | 4  | 8  | 50  | 0.15 |       |
| GPSF4-D4.0       | 4   | 4  | 11 | 50  | 0.15 |       |
| GPSF4-D5.0       | 5   | 5  | 13 | 50  | 0.15 |       |
| GPSF4-D6.0       | 6   | 6  | 16 | 50  | 0.2  |       |
| GPSF4-D8.0       | 8   | 8  | 20 | 60  | 0.2  |       |
| GPSF4-D10.0      | 10  | 10 | 22 | 72  | 0.2  |       |
| GPSF4-D12.0      | 12  | 12 | 26 | 75  | 0.2  |       |
| GPSF4-D14.0      | 14  | 14 | 32 | 90  | 0.2  |       |
| GPSF4-D16.0      | 16  | 16 | 38 | 100 | 0.2  |       |
| GPSF4-D20.0      | 20  | 20 | 38 | 100 | 0.2  |       |
|                  |     |    |    |     |      |       |
| GPSF4-D6.0-L100  | 6   | 6  | 24 | 100 | 0.2  |       |
| GPSF4-D8.0-L100  | 8   | 8  | 32 | 100 | 0.2  |       |
| GPSF4-D10.0-L100 | 10  | 10 | 40 | 100 | 0.2  |       |
| GPSF4-D12.0-L100 | 12  | 12 | 48 | 100 | 0.2  |       |
|                  |     |    |    |     |      |       |