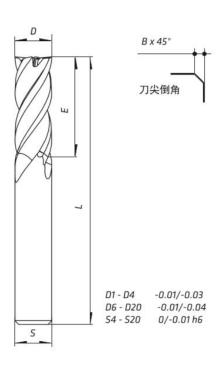

## GPSF4 规格尺寸

### KHTOOLS END MILLS IN CHINA

| EDP NO.          | D   | s  | E  | L   | В    | Price |
|------------------|-----|----|----|-----|------|-------|
| GPSF4-D1.0       | 1   | 4  | 3  | 50  | 0.1  |       |
| GPSF4-D2.0       | 2   | 4  | 6  | 50  | 0.1  |       |
| GPSF4-D2.5       | 2.5 | 4  | 8  | 50  | 0.1  |       |
| GPSF4-D3.0       | 3   | 4  | 8  | 50  | 0.15 |       |
| GPSF4-D4.0       | 4   | 4  | 11 | 50  | 0.15 |       |
| GPSF4-D5.0       | 5   | 5  | 13 | 50  | 0.15 |       |
| GPSF4-D6.0       | 6   | 6  | 16 | 50  | 0.2  |       |
| GPSF4-D8.0       | 8   | 8  | 20 | 60  | 0.2  |       |
| GPSF4-D10.0      | 10  | 10 | 22 | 72  | 0.2  |       |
| GPSF4-D12.0      | 12  | 12 | 26 | 75  | 0.2  |       |
| GPSF4-D14.0      | 14  | 14 | 32 | 90  | 0.2  |       |
| GPSF4-D16.0      | 16  | 16 | 38 | 100 | 0.2  |       |
| GPSF4-D20.0      | 20  | 20 | 38 | 100 | 0.2  |       |
|                  |     |    |    |     |      |       |
| GPSF4-D6.0-L100  | 6   | 6  | 24 | 100 | 0.2  |       |
| GPSF4-D8.0-L100  | 8   | 8  | 32 | 100 | 0.2  |       |
| GPSF4-D10.0-L100 | 10  | 10 | 40 | 100 | 0.2  |       |
| GPSF4-D12.0-L100 | 12  | 12 | 48 | 100 | 0.2  |       |
|                  |     |    |    |     |      |       |

#### + Square End Mills-4F Long

| d                 | D  | lc | L   |
|-------------------|----|----|-----|
| Φ4                | 4  | 25 | 75  |
| Φ6                | 6  | 30 | 100 |
| Φ8                | 8  | 40 | 100 |
| Ф1 <mark>0</mark> | 10 | 40 | 100 |
| Ф12               | 12 | 50 | 100 |
| Ф16               | 16 | 70 | 150 |
| Φ20               | 20 | 70 | 150 |