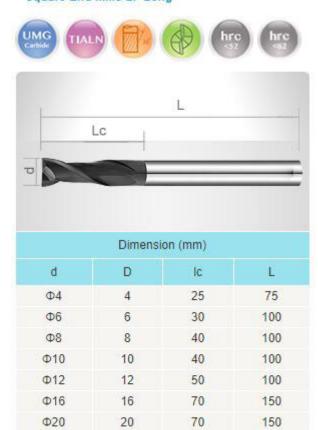

---|-----|------|-------|
| GPSF2-D1.0  | 1   | 4  | 3  | 50  | 0.1  |       |
| GPSF2-D1.5  | 1.5 | 4  | 5  | 50  | 0.1  |       |
| GPSF2-D2.0  | 2   | 4  | 6  | 50  | 0.1  |       |
| GPSF2-D2.5  | 2.5 | 4  | 8  | 50  | 0.1  |       |
| GPSF2-D3.0  | 3   | 4  | 8  | 50  | 0.15 |       |
| GPSF2-D4.0  | 4   | 4  | 11 | 50  | 0.15 |       |
| GPSF2-D5.0  | 5   | 5  | 13 | 50  | 0.15 |       |
| GPSF2-D6.0  | 6   | 6  | 16 | 50  | 0.2  |       |
| GPSF2-D8.0  | 8   | 8  | 20 | 60  | 0.2  |       |
| GPSF2-D10.0 | 10  | 10 | 22 | 72  | 0.2  |       |
| GPSF2-D12.0 | 12  | 12 | 26 | 75  | 0.2  |       |
| GPSF2-D14.0 | 14  | 14 | 32 | 90  | 0.2  |       |
| GPSF2-D16.0 | 16  | 16 | 38 | 100 | 0.2  |       |
| GPSF2-D20.0 | 20  | 20 | 38 | 100 | 0.2  |       |

## + Square End Mills-2F Long



Art.No: EC410232