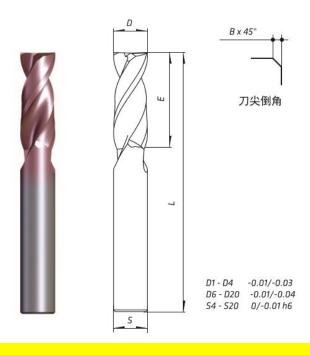

## GPSF2 规格尺寸

| EDP NO.     | D   | S  | E  | L   | В    | Price |
|-------------|-----|----|----|-----|------|-------|
| GPSF2-D1.0  | 1   | 4  | 3  | 50  | 0.1  |       |
| GPSF2-D1.5  | 1.5 | 4  | 5  | 50  | 0.1  |       |
| GPSF2-D2.0  | 2   | 4  | 6  | 50  | 0.1  |       |
| GPSF2-D2.5  | 2.5 | 4  | 8  | 50  | 0.1  |       |
| GPSF2-D3.0  | 3   | 4  | 8  | 50  | 0.15 |       |
| GPSF2-D4.0  | 4   | 4  | 11 | 50  | 0.15 |       |
| GPSF2-D5.0  | 5   | 5  | 13 | 50  | 0.15 |       |
| GPSF2-D6.0  | 6   | 6  | 16 | 50  | 0.2  |       |
| GPSF2-D8.0  | 8   | 8  | 20 | 60  | 0.2  |       |
| GPSF2-D10.0 | 10  | 10 | 22 | 72  | 0.2  |       |
| GPSF2-D12.0 | 12  | 12 | 26 | 75  | 0.2  |       |
| GPSF2-D14.0 | 14  | 14 | 32 | 90  | 0.2  |       |
| GPSF2-D16.0 | 16  | 16 | 38 | 100 | 0.2  |       |
| GPSF2-D20.0 | 20  | 20 | 38 | 100 | 0.2  |       |