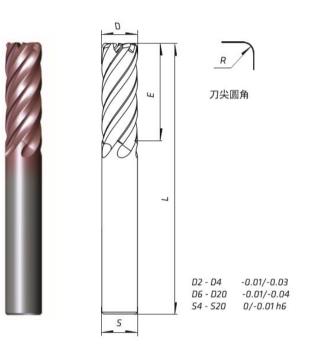

# GPRF5 规格尺寸

### KHTOOLS END MILLS IN CHINA

| EDP NO.          | D  | S  | E  | L   | R    | Price |
|------------------|----|----|----|-----|------|-------|
| GPRF5-D4.0x0.25  | 4  | 6  | 11 | 55  | 0.25 |       |
| GPRF5-D5.0x0.25  | 5  | 6  | 13 | 57  | 0.25 |       |
| GPRF5-D6.0x0.4   | 6  | 6  | 13 | 57  | 0.4  |       |
| GPRF5-D8.0x0.5   | 8  | 8  | 19 | 63  | 0.5  |       |
| GPRF5-D10.0x0.5  | 10 | 10 | 22 | 72  | 0.5  |       |
| GPRF5-D12.0x0.75 | 12 | 12 | 26 | 83  | 0.75 |       |
| GPRF5-D14.0x0.75 | 14 | 14 | 20 | 83  | 0.75 |       |
| GPRF5-D16.0x0.75 | 16 | 16 | 26 | 92  | 0.75 |       |
| GPRF5-D18.0x0.75 | 18 | 18 | 32 | 92  | 0.75 |       |
| GPRF5-D20.0x0.75 | 20 | 20 | 38 | 100 | 0.75 |       |