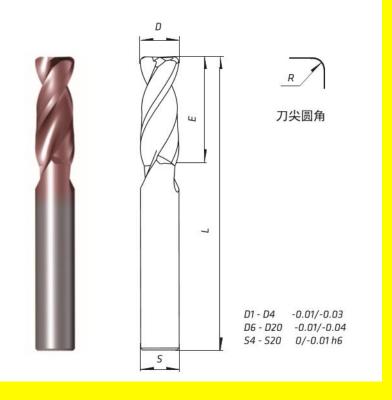

## GPRF2 规格尺寸

## KHTOOLS END MILLS IN CHINA

| EDP NO.          | D  | s  | E  | L  | R   | Price |
|------------------|----|----|----|----|-----|-------|
| GPRF2-D1.0xR0.3  | 1  | 4  | 3  | 50 | 0.3 |       |
| GPRF2-D2.0xR0.5  | 2  | 4  | 6  | 50 | 0.5 |       |
| GPRF2-D3.0xR0.3  | 3  | 4  | 8  | 50 | 0.3 |       |
| GPRF2-D3.0xR0.5  | 3  | 4  | 8  | 50 | 0.5 |       |
| GPRF2-D4.0xR0.3  | 4  | 4  | 11 | 50 | 0.3 |       |
| GPRF2-D4.0xR0.5  | 4  | 4  | 11 | 50 | 0.5 |       |
| GPRF2-D4.0xR1.0  | 4  | 4  | 11 | 50 | 1.0 |       |
| GPRF2-D5.0xR0.5  | 5  | 5  | 13 | 50 | 0.5 |       |
| GPRF2-D5.0xR1.0  | 5  | 5  | 13 | 50 | 1.0 |       |
| GPRF2-D6.0xR0.5  | 6  | 6  | 16 | 50 | 0.5 |       |
| GPRF2-D6.0xR1.0  | 6  | 6  | 16 | 50 | 1.0 |       |
| GPRF2-D6.0xR1.5  | 6  | 6  | 16 | 50 | 1.5 |       |
| GPRF2-D8.0xR0.5  | 8  | 8  | 20 | 60 | 0.5 |       |
| GPRF2-D8.0xR1.0  | 8  | 8  | 20 | 60 | 1.0 |       |
| GPRF2-D8.0xR1.5  | 8  | 8  | 20 | 60 | 1.5 |       |
| GPRF2-D8.0xR2.0  | 8  | 8  | 20 | 60 | 2.0 |       |
| GPRF2-D10.0xR0.5 | 10 | 10 | 22 | 72 | 0.5 |       |
| GPRF2-D10.0xR1.0 | 10 | 10 | 22 | 72 | 1.0 |       |
| GPRF2-D10.0xR1.5 | 10 | 10 | 22 | 72 | 1.5 |       |

| EDP NO.          | D  | s  | E  | L   | R   | Price |
|------------------|----|----|----|-----|-----|-------|
| GPRF2-D10.0xR2.0 | 10 | 10 | 22 | 72  | 2.0 |       |
| GPRF2-D12.0xR0.5 | 12 | 12 | 26 | 75  | 0.5 |       |
| GPRF2-D12.0xR1.0 | 12 | 12 | 26 | 75  | 1.0 |       |
| GPRF2-D12.0xR1.5 | 12 | 12 | 26 | 75  | 1.5 |       |
| GPRF2-D12.0xR2.0 | 12 | 12 | 26 | 75  | 2.0 |       |
| GPRF2-D14.0xR1.0 | 14 | 14 | 32 | 90  | 1.0 |       |
| GPRF2-D14.0xR2.0 | 14 | 14 | 32 | 90  | 2.0 |       |
| GPRF2-D16.0xR1.0 | 16 | 16 | 38 | 100 | 1.0 |       |
| GPRF2-D16.0xR2.0 | 16 | 16 | 38 | 100 | 2.0 |       |
| GPRF2-D20.0xR1.0 | 20 | 20 | 38 | 100 | 1.0 |       |
| GPRF2-D20.0xR2.0 | 20 | 20 | 38 | 100 | 2.0 |       |